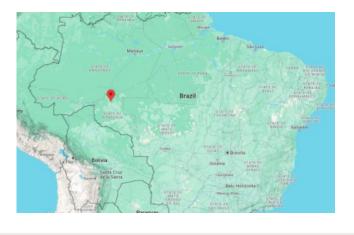

#### Tree(s) planted in <u>Project Reforest the</u> Amazon Basin, Brazil

The main consequence of illegal deforestation in the Amazon rainforest is linked to the environmental imbalance caused by the loss of vegetation. Therefore, this project aims to reforest these defores...