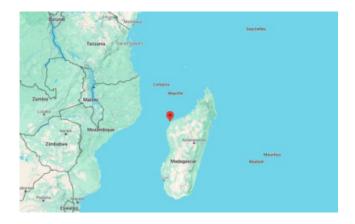

## Tree(s) planted in <u>Project Eden Reforestation</u> <u>Projects, Madagascar</u>

In response to the large-scale loss of mangroves and upland forests in Madagascar, Eden initiated the Madagascar Reforestation Project. The cooperation with Tree-Nation began in 2019 and since its inc...