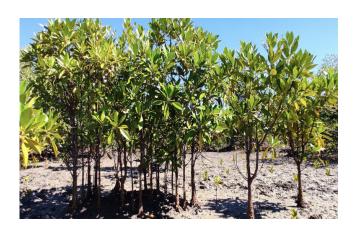

Species: Bruguiera gymnorhiza

Bruguiera gymnorrhiza is an evergreen tree with many pneumatophores roots. It grows on the coats and estuaries in mud, in places well-watered. It is one of the most widely distributed trees in the tro...